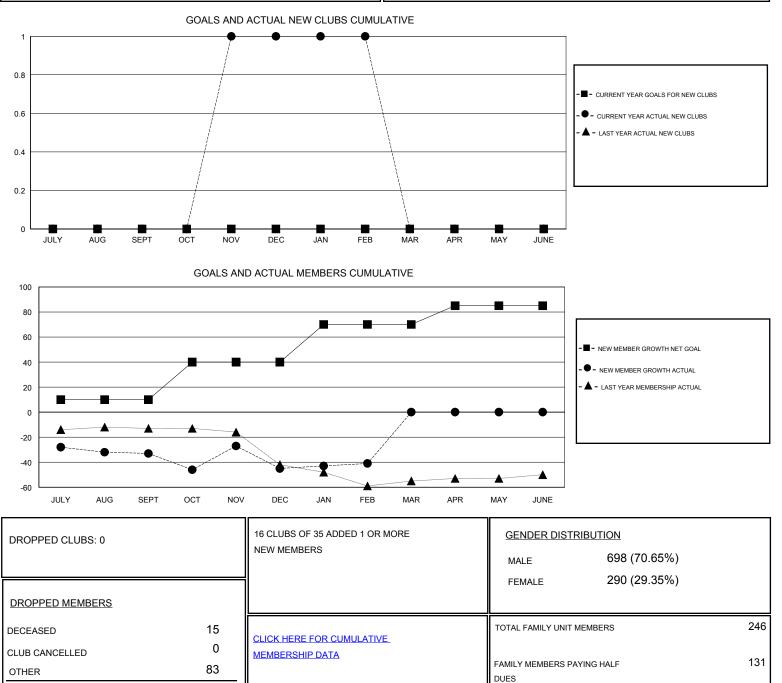

## Cindy Greaa GMT.

| GMT:                  | Cindy Greg | 19            | LOCATION PENNSYLVANIA |               |                       |                                                                |                                                              |                                                    |
|-----------------------|------------|---------------|-----------------------|---------------|-----------------------|----------------------------------------------------------------|--------------------------------------------------------------|----------------------------------------------------|
| Clubs                 |            |               |                       |               | Members               |                                                                |                                                              |                                                    |
| RESULTS FOR 2016-2017 |            |               |                       |               | RESULTS FOR 2016-2017 |                                                                |                                                              |                                                    |
| QUARTE                | R          | NEW CLUB GOAL | NEW CLUBS             | DROPPED CLUBS | QUARTER               | NEW MEMBER GROWTH<br>NET GOAL (not reinstated<br>or transfers) | NEW MEMBER<br>GROWTH ACTUAL (not<br>reinstated or transfers) | DROPPED<br>MEMBERS ACTUAL<br>(including transfers) |
| JULY/AU               | G/SEPT     | 0             | 0                     | 0             | JULY/AUG/SEPT         | 10                                                             | 11                                                           | 44                                                 |
| OCT/NOV               | //DEC      | 0             | 1                     | 0             | OCT/NOV/DEC           | 30                                                             | 32                                                           | 44                                                 |
| JAN/FEB/              | MAR        | 0             | 0                     | 0             | JAN/FEB/MAR           | 30                                                             | 14                                                           | 10                                                 |
| APR/MAY               | /JUNE      | 0             | 0                     | 0             | APR/MAY/JUNE          | 15                                                             | 0                                                            | 0                                                  |